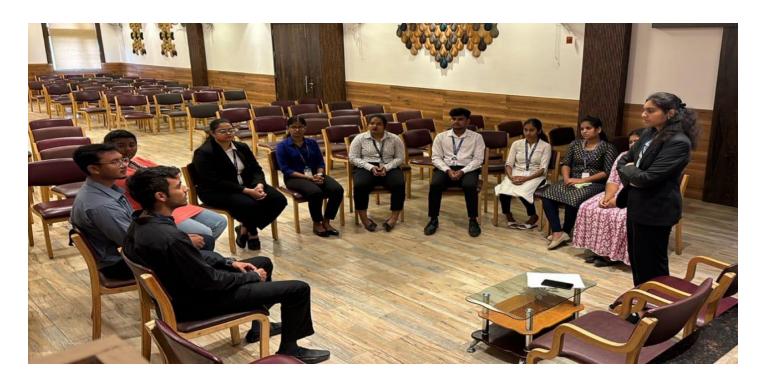

## Efforts to encourage Final Year Students to appear COMPETITIVE exams:

The competitive exams conducted by the Government sector and professional bodies' i.e. Banking exams, CA, CMA, CS, RRB, PGCET and CLAT. PGCET is considered to be the standard examination conducted for taking admission for Master of Business Administration (MBA) and other competitive examinations helps students to get employment in government sectors.

College encourage students to appear for PGCET, professional and other competitive examinations continuously. In view of such strong willingness of students for higher studies, we organize specialized training through professional trainer and distinguished faculties. We also bring professional coaching institute to campus to ensure students get focused coaching.