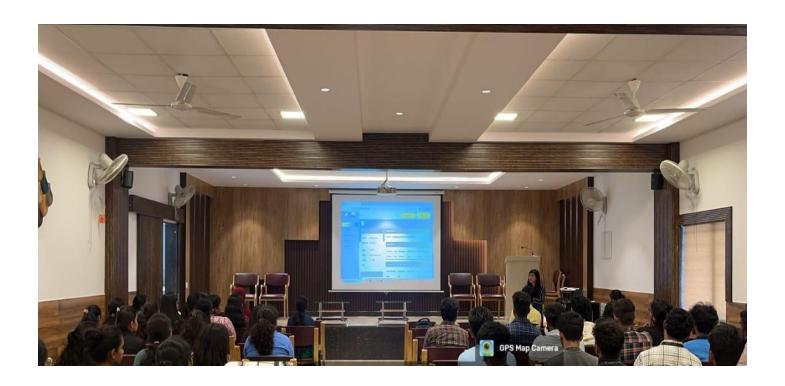

## Efforts to encourage Final Year Students to appear COMPETITIVE exams:

The competitive exams conducted by the Government sector and professional bodies' i.e. Banking exams, CA, CMA, CS, RRB, PGCET and CLAT. PGCET is considered to be the standard examination conducted for taking admission for Master of Business Administration (MBA) and other competitive examinations helps students to get employment in government sectors.

College encourage students to appear for PGCET, professional and other competitive examinations continuously. In view of such strong willingness of students for higher studies, we organize specialized training through professional trainer and distinguished faculties. We also bring professional coaching institute to campus to ensure students get focused coaching.